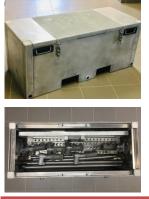

Removable wheels for easy transport and mini size. Stacking container and opening for handling equipment.

Ease of assembly of the sport station frame with its square tubular structure with screw sleeves. (clamping tools provided)