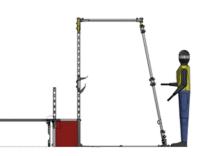

Removable wheels for easy transport and mini size. Stacking container and opening for handling equipment.

Ease of assembly of the sport station frame with its square tubular structure with screw sleeves. (clamping tools provided)

## 

Non-contractual photo

| Simple sport station |                           | 1-8 people                   |  |
|----------------------|---------------------------|------------------------------|--|
| Вох                  | L/I/h (ft)<br>weight (lb) | 3,96 / 1,64 / 1,64<br>79,36  |  |
| Structure            | L/I/h (ft)<br>weight (lb) | 5,71 / 7,37 / 7,71<br>145,50 |  |
| Bench<br>+ poles BP  | L/I/h (ft)<br>weight (lb) | 3,44/ 0,98/ 1,64<br>41,88    |  |
| Total                | L/I/h (ft)<br>weight (lb) | 10,79/ 7,37 / 7,70<br>266,76 |  |