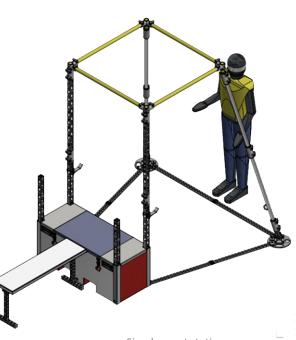

J-cups for bench press and squat practice.

Simple sport station with his weight bench.

## Removable sports stations for express sessions, with or without a coach.

| iples<br>cices |                                                                                                                                                                 | Examples<br>accessories |
|----------------|-----------------------------------------------------------------------------------------------------------------------------------------------------------------|-------------------------|
| l bar          | <ul> <li>MOPS<sup>®</sup> can be supplemented by an accessory pack to<br/>optimize its circuit training with tackle on the structure<br/>and nearby.</li> </ul> | Fitness rings           |
| tion           |                                                                                                                                                                 | Suspension strap        |
| the box        |                                                                                                                                                                 |                         |
| ps             | <ul> <li>Many exercices are possible, mainly using the weight of<br/>the body, and allow to work the entire musculature.</li> </ul>                             | Elastic band            |
| minal          |                                                                                                                                                                 | Skipping rope           |
| bone           |                                                                                                                                                                 |                         |
| ' Triceps      | ✓ System of J-cups allows the practice of the squat or<br>bench press with the weight bench (bar and weight not<br>provided).                                   | Wheel with abs          |
| èze            |                                                                                                                                                                 | Mat                     |
| onal :         | Recommended to be supervised by a qualified sports instructor or specialist when using MOPS® with additional charges.                                           | Weighted vest           |
| press          |                                                                                                                                                                 |                         |
| Jat            |                                                                                                                                                                 | Push-ups cuffs          |
|                |                                                                                                                                                                 |                         |