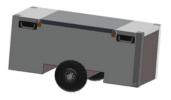

Removable wheels for easy transport and mini size. Stacking container and opening for handling equipment.

Ease of assembly of the sport station frame with its square tubular structure with screw sleeves. (clamping tools provided)