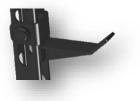

J-cups for bench press and squat practice.

Simple sport station with his weight bench.