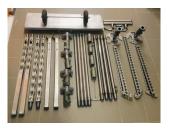

Removable wheels for easy transport and mini size. Stacking container and opening for handling equipment.

Ease of assembly of the sport station frame with its square tubular structure with screw sleeves. (clamping tools provided)