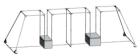

J-cups for bench press and squat practice.

Simple sport station with his weight bench.